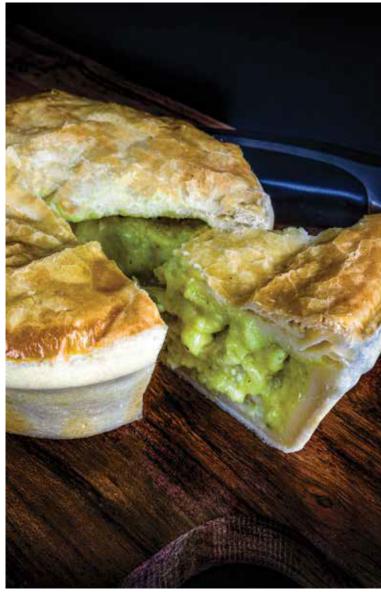

## FARMHOUSE VEGETABLE

## Vegetarian

Available in

### 180g

Leeks, Mushrooms, Roasted Capsicum, Onions, Spinach, all in a creamy sauce encased in Vegetarian flaky pastry and topped off with Roasted Pumpkin Seeds