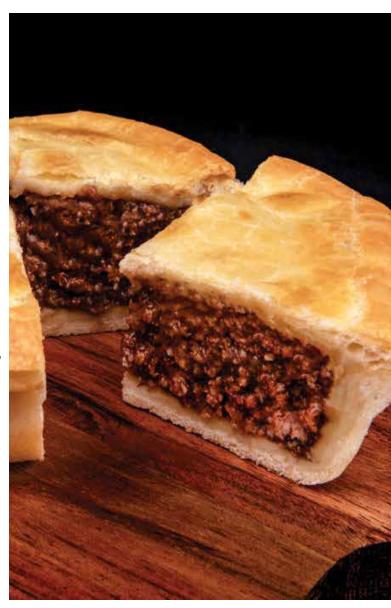

## MINCE PIE

Available in

## 180g or 235g

Delicious lean New Zealand Beef Mince cooked to perfection and encased in a flakey pastry. The traditional taste of New Zealand

## MINCE & CHEESE

Available in

180g, 235g, 700g

Tasty New Zealand Beef Mince with real grated Cheese. One of New Zealands favourites