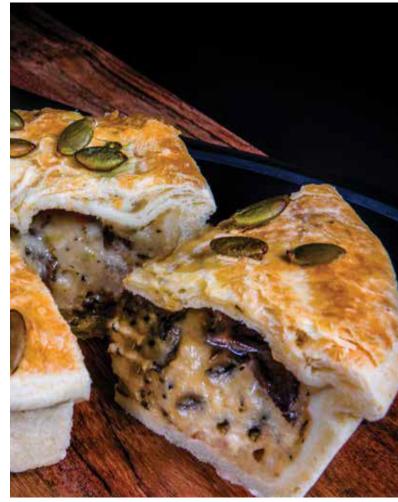

# SPINACH & FETA ROLL

## Vegetarian

Available in

## 100g

Delicious Spinach & Feta cheese encased in Vegetarian flaky pastry

## INGREDIENTS

Spinach(47%),Flour(**Wheat,Gluten)**,Water Feta Cheese(9%)(**Milk**), Vetetable Fats, Potato Flakes(**Sulphites**),Salt, Pepper, Herbs