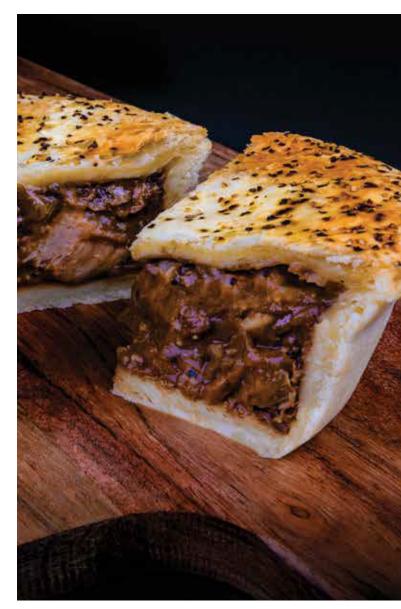

## STEAK

## Give Me Beef

Available in

## 180g, 235g

Delicious lean New Zealand Beef Steak cooked in a rich gravy and encased in a flakey pastry