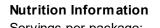

## SAUSAGE ROLL

Available in

Giant Sausage Roll 190g Classic Sausage Roll 130g

Scrumptious flaky pastry wrapped around our special blend of Sausage meat in two sizes

### INGREDIENTS

Sausage Meat(Beef,Pork)(35%), Water,Beef-Mince(12%),Tomatoes,Onions, Breadcrumbs(**Wheat,Gluten**),Tomato Chutney, (**Sulphites**),Beef Bouillion(**Soy**), Salt, Spice, Glaze(**Milk**),Herbs

Contains:Wheat,Gluten,Sulphites,Soy,Milk

#### **Nutrition Information**

| Servings per pa | ckage:           | 1                |
|-----------------|------------------|------------------|
| Serving size:   |                  | 190g             |
|                 | Average Quantity | Average Quantity |
|                 | per serve        | per 100g         |
| Energy          | 2690.4 kj        | 1416.0 kj        |
| Protein         | 22.8 g           | 12.0 9           |
| Fat, total      | 41.8 9           | 22.0 9           |
| saturated       | 20.9 g           | 11.0 9           |
| Carbohydrate    | 39.9 g           | 21.0 g           |
| sugars          | 3.8 g            | 2.0 g            |
| Sodium          | 1356.6 mg        | 714.0 mg         |
| Dietary Fibre   | 3.8 g            | 2.0 g            |