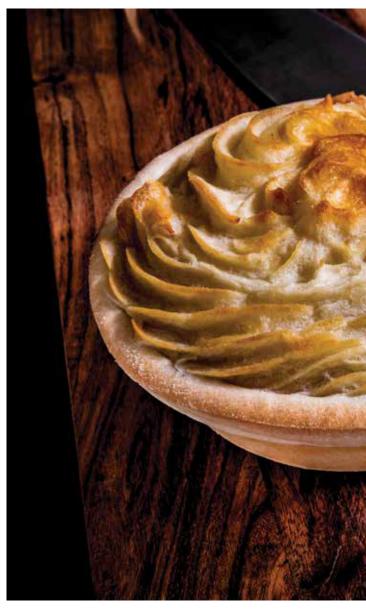

## ΡΟΤΑΤΟ ΤΟΡ

Available in

## 200g

A favourite of many, this pie has lean Beef Mince topped with a Potato swirl and a touch of Cheese to top it off