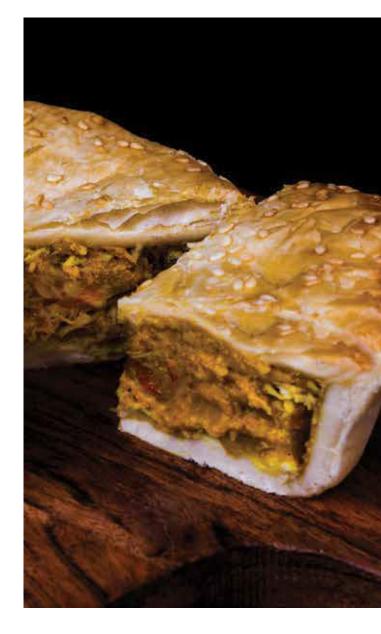

## S.T.O.B Steak Tomato Onion Bacon

Available in

## 180g

Steak, Tomato, Onion and Bacon smothered with a rich brown gravy and encased in our beautiful flaky pastry A real award winner here

## INGREDIENTS

Water,Flour(**Wheat,Gluten**),Beef Steak(19%), Bacon(7%)(**Sulphites**), Onions(5%),Tomato(5%), Margerine(Animal/Vegetable Fats, **Soy**),Beef Mince,Starch,Beef Boullon(**Soy**),Salt, Caramel Colour150c) Glaze(**Milk**),Spice