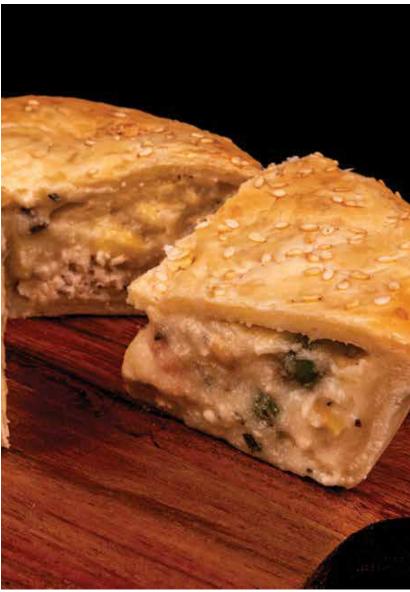

# CHICKEN & VEGETABLE

Available in

## 180g or 235g

Tender chicken and diced vegetables, baked in our delicious award winning flaky pastry with a sprinkle of sesame seeds

## INGREDIENTS

Water,Flour(**Wheat,Gluten**), Chicken (35%), Vegetables(Peas,Corn,Carrot)(10%), Margerine(Animal/Vegetable Fats, **Soy**),**Milk** Powder, Butter(**Milk**), Onions,**Sesame Seed**,Salt,Chicken Boullion(**Wheat,Soy**), Spice,Tarragon, Rosemary,Glaze(**Milk**)