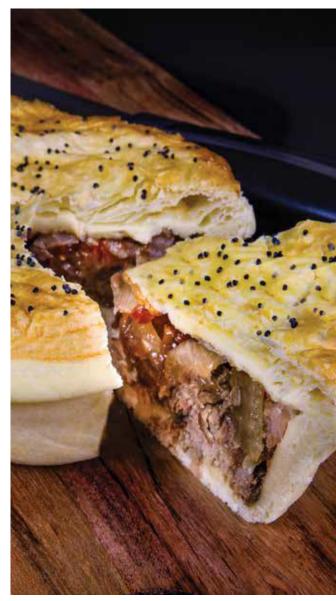

## STEAK & MUSHROOM

Available in

## 180g or 235g

Delicious New Zealand beef steak smothered with Mushrooms in a delightful Mushroom sauce, all encased in pastry