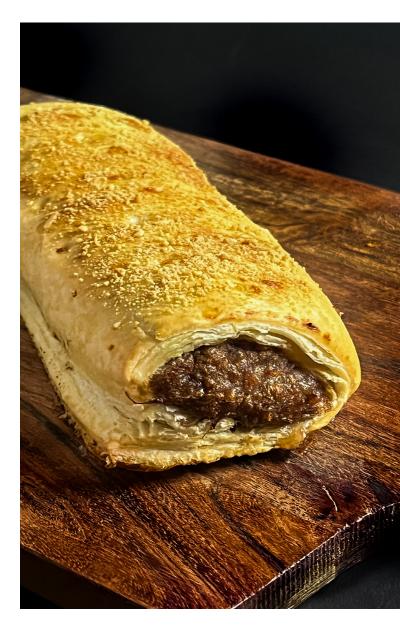

## MINCE PIE

Available in

## 180g or 235g

Delicious lean New Zealand Beef Mince cooked to perfection and encased in a flakey pastry. The traditional taste of New Zealand