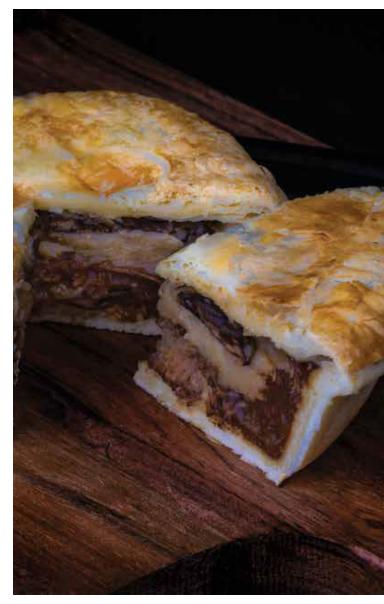

## S.T.O.B Steak Tomato Onion Bacon

Available in

## 180g

Steak, Tomato, Onion and Bacon smothered with a rich brown gravy and encased in our beautiful flaky pastry A real award winner here