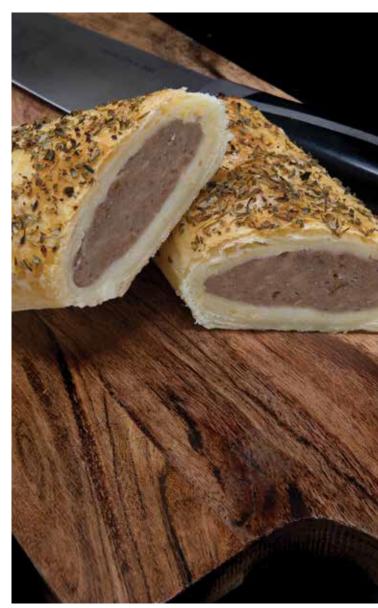

## CHEESE & GARLIC ROLLS

Available in

## 130g

A wonderful mix of the Kiwi classic Sausage roll with added Garlic and Cheese topped off with mixed Herbs