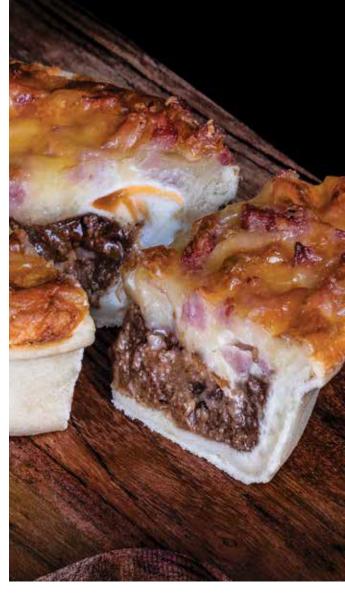

## MINCE PIE

Available in

## 180g or 235g

Delicious lean New Zealand Beef Mince cooked to perfection and encased in a flakey pastry. The traditional taste of New Zealand

## INGREDIENTS

Water,Beef-Mince(29%),Flour(**Wheat,Gluten**), Margerine(Animal/Vegetable Fats, **Soy**), Starch,Salt,Worcestor Sauce(**Fish**), Beef Bouilion(**Soy**), Onions,Spice, Glaze(**Milk**),Caramel Colour(150c),Herbs