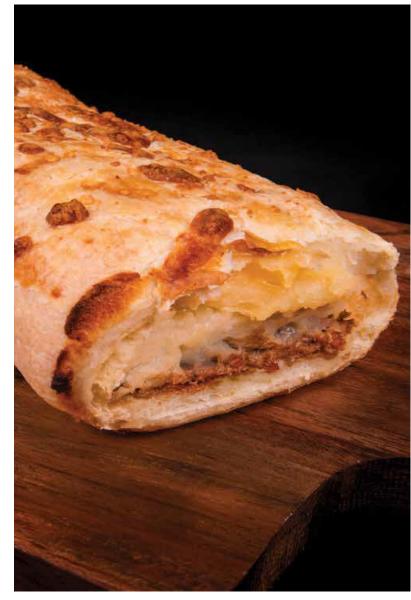

## Chilli & Cheese Roll

Available in

## 130g

Chilli & Cheese Roll, a spicy twist on a classic sausage roll. Made with a perfect blend of gentle chilli warmth and savory cheese,its sure to tantalize your taste buds. Each bite offers a burst of flavor, with the rich, gooey cheese complementing the subtle kick of chilli and a Parmesian topping