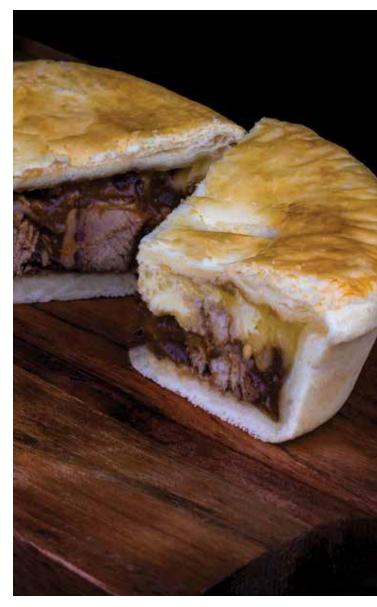

## STEAK AND CHEESE

Available in

## 180g, 235g, 700g Family size

Lean Beef Steak with a dash of real grated Cheese, finished of by being encased in our award winning flaky pastry. New Zealnds No.1 favourite