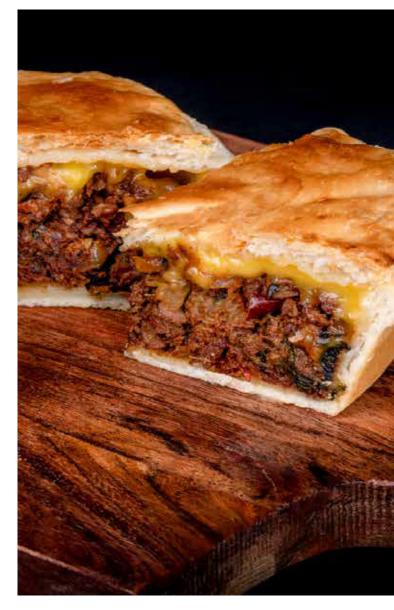

## STEAK

## Give Me Beef

Available in

## 180g, 235g

Delicious lean New Zealand Beef Steak cooked in a rich gravy and encased in a flakey pastry