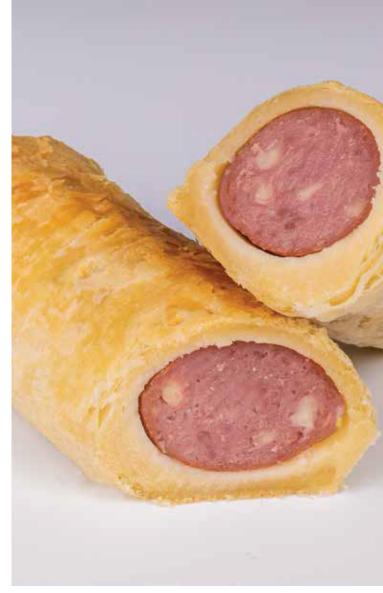

## FARMHOUSE VEGETABLE

## Vegetarian

Available in

### 180g

Leeks, Mushrooms, Roasted Capsicum, Onions, Spinach, all in a creamy sauce encased in Vegetarian flaky pastry and topped off with Roasted Pumpkin Seeds

## INGREDIENTS

Cheese Sauce(**Milk**,Grated Cheese **Milk**)),Flour(**Wheat,Gluten**), Water,Onions, Vegetable Fats(**Soy**), Leeks,Capsicum, Mushrooms, Pumpkin Seeds, Spinach, Salt, (Garlic,Spice,Pepper,Glaze(**Milk**)