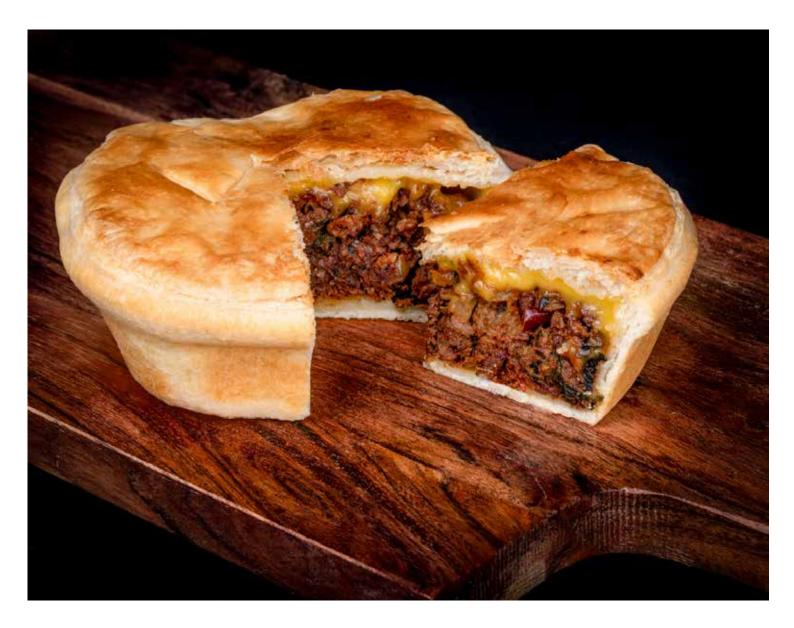

## S.T.O.B Steak Tomato Onion Bacon

Available in

## 180g

Steak, Tomato, Onion and Bacon smothered with a rich brown gravy and encased in our beautiful flaky pastry A real award winner here

## INGREDIENTS

Water,Flour(**Wheat,Gluten**),Beef Steak(19%), Bacon(7%)(**Sulphites**), Onions(5%),Tomato(5%), Margerine(Animal/Vegetable Fats, **Soy**),Beef Mince,Starch,Beef Boullon(**Soy**),Salt, Caramel Colour150c) Glaze(**Milk**),Spice