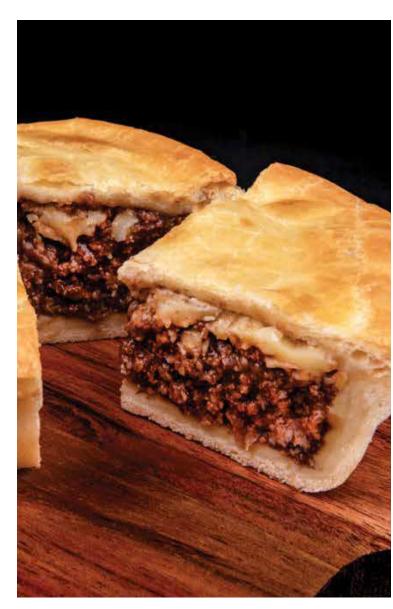

## STEAK & MUSHROOM

Available in

## 180g or 235g

Delicious New Zealand beef steak smothered with Mushrooms in a delightful Mushroom sauce, all encased in pastry