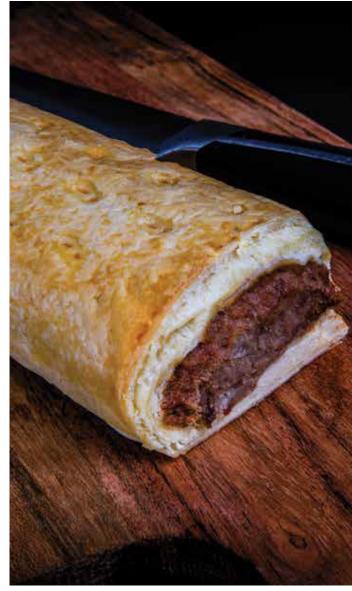

## SAUSAGE ROLL

Available in

Giant Sausage Roll 190g Classic Sausage Roll 130g

Scrumptious flaky pastry wrapped around our special blend of Sausage meat in two sizes

### INGREDIENTS

Sausage Meat(Beef,Pork)(35%), Water,Beef-Mince(12%),Tomatoes,Onions, Breadcrumbs(**Wheat,Gluten**),Tomato Chutney, (**Sulphites**),Beef Bouillion(**Soy**), Salt, Spice, Glaze(**Milk**),Herbs