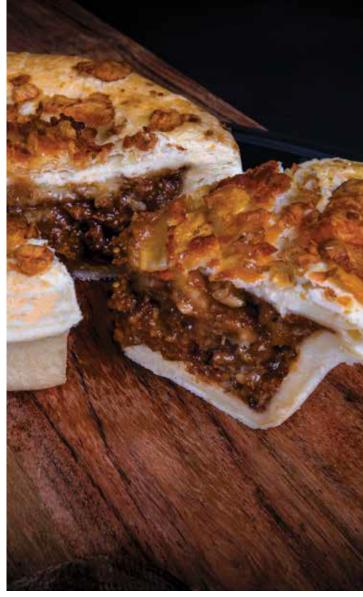

## S.T.O.B Steak Tomato Onion Bacon

Available in

## 180g

Steak, Tomato, Onion and Bacon smothered with a rich brown gravy and encased in our beautiful flaky pastry A real award winner here

## INGREDIENTS

Water,Flour(**Wheat,Gluten**),Beef Steak(19%), Bacon(7%)(**Sulphites**), Onions(5%),Tomato(5%), Margerine(Animal/Vegetable Fats, **Soy**),Beef Mince,Starch,Beef Boullon(**Soy**),Salt, Caramel Colour150c) Glaze(**Milk**),Spice