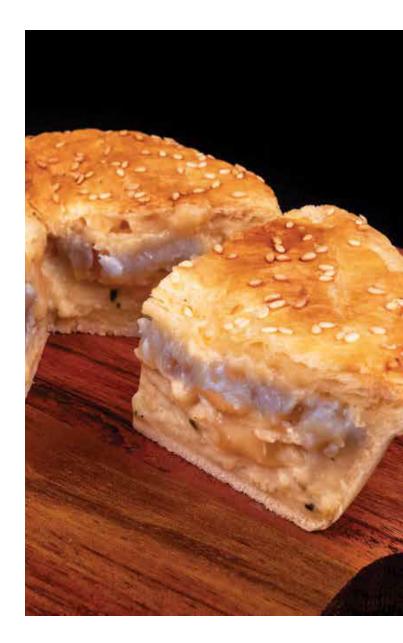

## CREAMY MUSHROOM BACON & CHEESE

Available in

## 180g

Diced Bacon with Mushrooms in a creamy Cheese and Mushroom sauce. Delicious!

## INGREDIENTS

Water,Flour(**Wheat,Gluten**),Mushroom(13%), Margerine(Animal/Vegetable Fats, **Soy**), Bacon(5%)(**Sulphites**),Butter(**Milk**), Cheese(4%)(**Milk**),Glaze (**Milk**),Salt