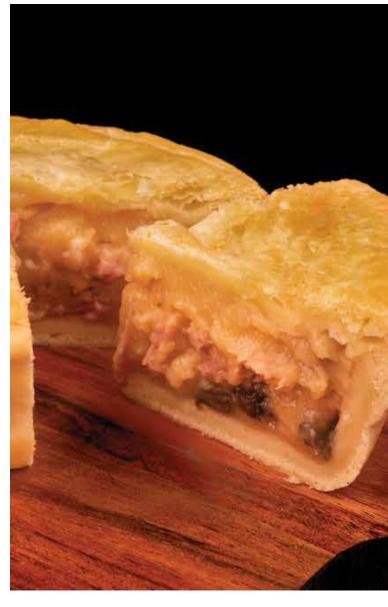

## MINCE & CHEESE

Available in

180g, 235g, 700g

Tasty New Zealand Beef Mince with real grated Cheese. One of New Zealands favourites

## INGREDIENTS

Water,Flour(**Wheat,Gluten**),Beef-Mince(25%), Grated Cheese(8%)(**Milk**), Margerine (Animal/Vegetable Fats, **Soy**),Starch,Salt, Worcestor Sauce(**Fish**), Beef Bouilion(**Soy**), Onions,Spice,Glaze(**Milk**), Caramel Colour(150c),Herbs