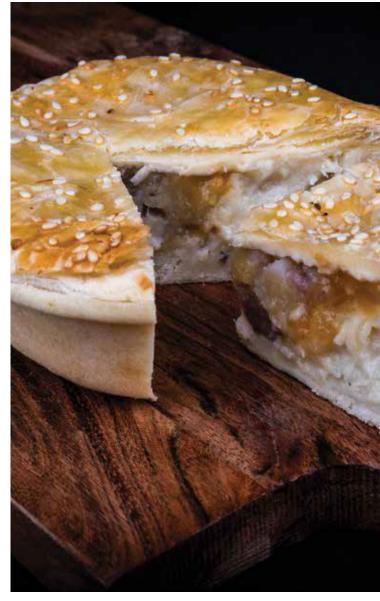

## CHICKEN & KUMARA

Available in

## 180g, 235g, 700g

Tender chicken topped with kumara mash & a dollop of Peach and Mango Chutney baked in award winning flaky pastry

### INGREDIENTS

Water,Flour(**Wheat,Gluten**),Chicken(16%), Kumara(14%),Margerine(Animal/Vegetable Fats, **Soy**)Peach & Mango Chutney (**Suphites**),Milk Powder, Butter(**Milk Sesame Seeds**, Onions,Salt,Chicken Bouillon(**Wheat,Soy**),Spice, Rosemary, Tarragon,Glaze(**Milk**)