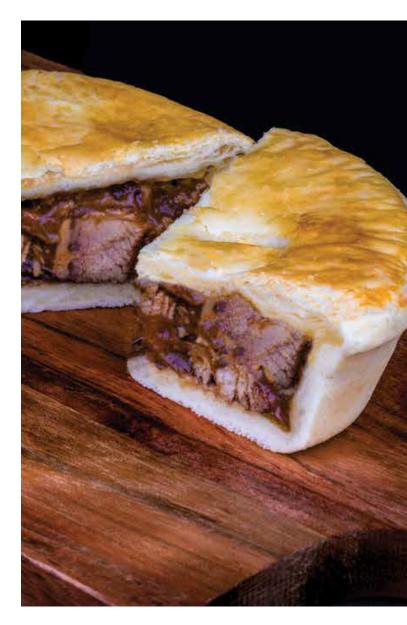

## STEAK

## Give Me Beef

Available in

## 180g, 235g

Delicious lean New Zealand Beef Steak cooked in a rich gravy and encased in a flakey pastry